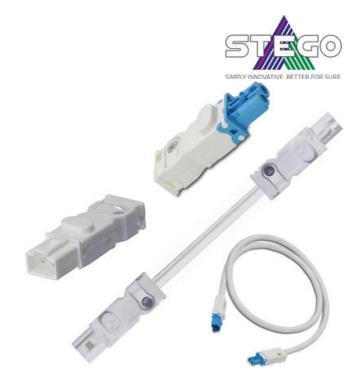

## **ENCLOSURE LIGHTING ACCESSORIES**

LED 021/22, LED 025

264090 AC External door switch male connector for LED 121/122

- Pre-wired cables
- Male and Female connectors
- Daisy chain extension cables

#### PRODUCT DESCRIPTION

Stego offer a wide range of open ended pre-assembled cables for AC and DC lamps, together with 1m long daisy chain cables, which have the connectors already fitted on both ends.

To utilise your own cabling they also offer the individual male and female connectors to give you maximum flexibility.

All products have the option of VDE or VDE/UL approval to suit your requirements.